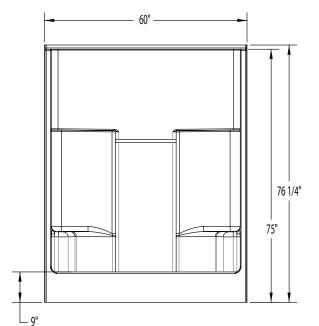

$60 \times 35 \times 75$  inches

#### **DIMENSIONS**

| Specifications                  | inches        |
|---------------------------------|---------------|
| Width: Overall / Net            | 60            |
| Depth: Overall / Net            | 36 1/4 / 35   |
| Height: Overall / Net           | 76 1/4 / 75   |
| Enclosure Opening               | 55 <b>¾</b>   |
| Skirt Height                    | 9             |
| Drain Rough-In (from Back Wall) | 15 3⁄4        |
| Drain Rough-In (from Side Wall) | 30            |
| Drain: Diameter / Clearance     | 3 1/4 / 3 3/4 |