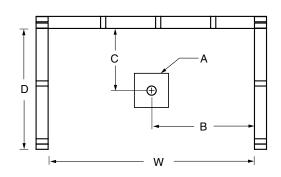

#### FRAMING DIMENSIONS inches

| Туре   | <b>D</b><br>Depth | <b>W</b><br>Width | <b>H</b><br>Height | Α       | В  | С           |
|--------|-------------------|-------------------|--------------------|---------|----|-------------|
| Alcove | 36 1/4            | 60 <b>½</b>       | -                  | Box Out | 30 | 15 <b>¾</b> |