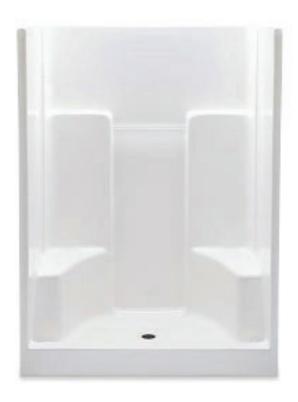

### **FEATURES**

- Shower stall
- Smooth wall finish
- Molded seats (2)
- Molded toiletry shelves
- Above-floor rough
- Slip-resistant textured bottom
- Center drain
- AcrylX<sup>™</sup> applied acrylic surface
- Lifetime limited warranty

## **OPTIONS**

- Grab bar reinforcement
- Factory installed assisted care grab bars
- Brass shower drain
- Shower door series LO517

# 1603SGM

 $60 \times 35 \times 75$  inches

AFR: Allows for above the floor installation

FEATURES Ibs

Dimensional Tolerance ± 96". Dimensions needed for site preparation should be measured from the unit. Aquatic assumes no responsibility for preparatory work.