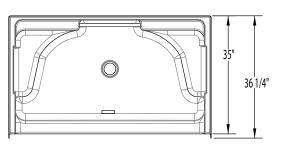

$60 \times 35 \times 75$  inches

#### **DIMENSIONS**

| Specifications                  | inches        |
|---------------------------------|---------------|
| Width: Overall / Net            | 60            |
| Depth: Overall / Net            | 36 1/4 / 35   |
| Height: Overall / Net           | 76 1/4 / 75   |
| Enclosure Opening               | 55 <b>¾</b>   |
| Skirt Height                    | 9             |
| Drain Rough-In (from Back Wall) | 15 3⁄4        |
| Drain Rough-In (from Side Wall) | 30            |
| Drain: Diameter / Clearance     | 3 1/4 / 3 3/4 |